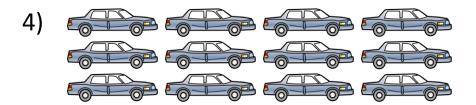

\_\_\_\_ people.
This number is
even / odd.

\_\_\_\_ cars.
This number is
even / odd.

\_\_\_\_ snails.
This number is even / odd.

\_\_\_\_ socks.
This number is
even / odd.

20 socks.This number is even / odd.