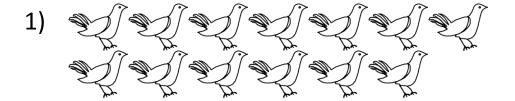

## ODD AND EVEN NUMBERS USING MODELS 6

• For each question, write down the number of objects and highlight whether the number is even or odd.

14 birds.
This number is even / odd.

\_\_\_\_ stars.
This number is
even / odd.

## ODD AND EVEN NUMBERS USING MODELS 6 ANSWERS

14 birds.
This number is even / odd.

2)

15 stars.This number is even / odd.

3)

11 people.This number is even / odd.

12 cars.This number is even / odd.

17 snails.This number is even / odd.