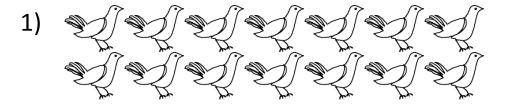

## ODD AND EVEN NUMBERS USING MODELS 6

• For each question, write down the number of objects and highlight whether the number is even or odd.

14 birds.
This number is even / odd.

\_\_\_\_ stars.
This number is
even / odd.

## ODD AND EVEN NUMBERS USING MODELS 6 ANSWERS

14 birds.
This number is even / odd.

2)

15 stars.This number is even / odd.

3)

11 people.This number is even / odd.

12 cars.This number is even / odd.

17 snails.This number is even / odd.