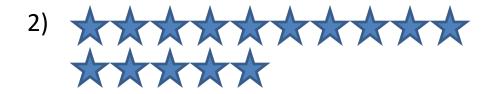

## ODD AND EVEN NUMBERS USING MODELS 6

• For each question, write down the number of objects and highlight whether the number is even or odd.

14 birds.
This number is even / odd.

\_\_\_\_ stars.
This number is
even / odd.

## ODD AND EVEN NUMBERS USING MODELS 6 ANSWERS

14 birds.
This number is even / odd.

2)

15 stars.This number is even / odd.

3)

11 people.This number is even / odd.

12 cars.This number is even / odd.

17 snails.This number is even / odd.