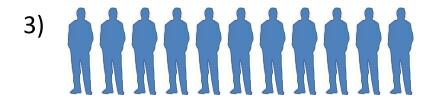

\_\_\_\_ people.
This number is
even / odd.

\_\_\_\_ cars.
This number is
even / odd.

\_\_\_\_ snails.
This number is even / odd.

\_\_\_\_ socks.
This number is
even / odd.

## ODD AND EVEN NUMBERS USING MODELS 6 ANSWERS

14 birds.
This number is even / odd.

2)

15 stars.This number is even / odd.

3)

11 people.This number is even / odd.

12 cars.This number is even / odd.

17 snails.This number is even / odd.