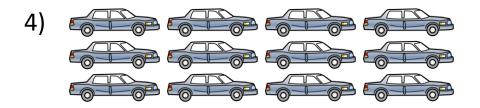

\_\_\_\_ people.
This number is
even / odd.

\_\_\_\_ cars.
This number is
even / odd.

\_\_\_\_ snails.
This number is even / odd.

\_\_\_\_ socks.
This number is
even / odd.

## ODD AND EVEN NUMBERS USING MODELS 6 ANSWERS

14 birds.
This number is even / odd.

2)

15 stars.This number is even / odd.

3)

11 people.This number is even / odd.

12 cars.This number is even / odd.

17 snails.This number is even / odd.