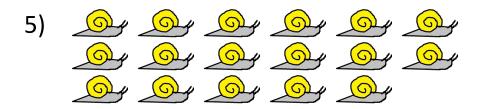

\_\_\_\_ people.
This number is
even / odd.

\_\_\_\_ cars.
This number is
even / odd.

\_\_\_\_ snails.
This number is even / odd.

\_\_\_\_ socks.
This number is
even / odd.

20 socks.This number is even / odd.