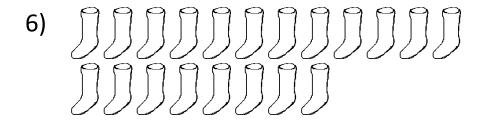

\_\_\_\_ people.
This number is
even / odd.

\_\_\_\_ cars.
This number is
even / odd.

\_\_\_\_ snails.
This number is even / odd.

\_\_\_\_ socks.
This number is
even / odd.

20 socks.This number is even / odd.